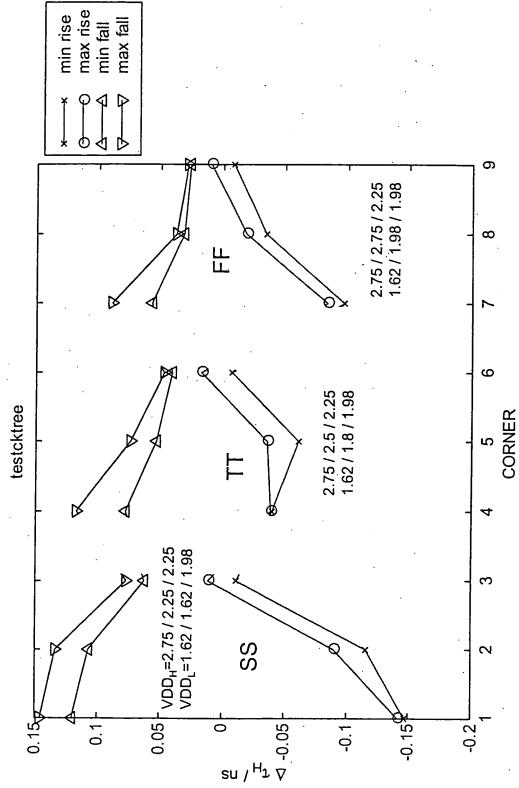

LE IMAGES**

Defective images within this document are accurate representations of the original documents submitted by the applicant.

Defects in the images may include (but are not limited to):

- BLACK BORDERS
- TEXT CUT OFF AT TOP, BOTTOM OR SIDES
- FADED TEXT
- ILLEGIBLE TEXT
- SKEWED/SLANTED IMAGES
- COLORED PHOTOS
- BLACK OR VERY BLACK AND WHITE DARK PHOTOS
- GRAY SCALE DOCUMENTS

### IMAGES ARE BEST AVAILABLE COPY.

As rescanning documents *will not* correct images, please do not report the images to the Image Problem Mailbox.

• . . .



FIG. 1

.

----- AVATELLIND METHOD FOR





2.5V

: : .



:









: ...

# *FIG.8A*





fr 1 1971 - 1

# FIG.8B



•

*FIG.8C* 





. .

# FIG.8D

















C

| |



V<sub>biasp</sub>





: .<u>.</u>





÷÷







FIG. 13A

.. :. .



FIG. 13B

÷...;



;֥ .



FIG. 13D



METUAN EAD



#### THE P. OVOTEN AND METHOD FOR



<u>.</u>...

### HILE: STSTEM AND METHOD FOR COMPENSATING FOR SUPPLY VOLTAGE ... APPLICATION NO.: UNASSIGNED, CONF. NO. ; DOCKET NO. 13433US07 DOCKET NO. 13433US07 ATTORNEY: JAW, PHONE: 312-775-8000

: :

TT TO OVOTELS AND METUOD EOD



. . .







TITLE OVOTELLAND METHOD COD